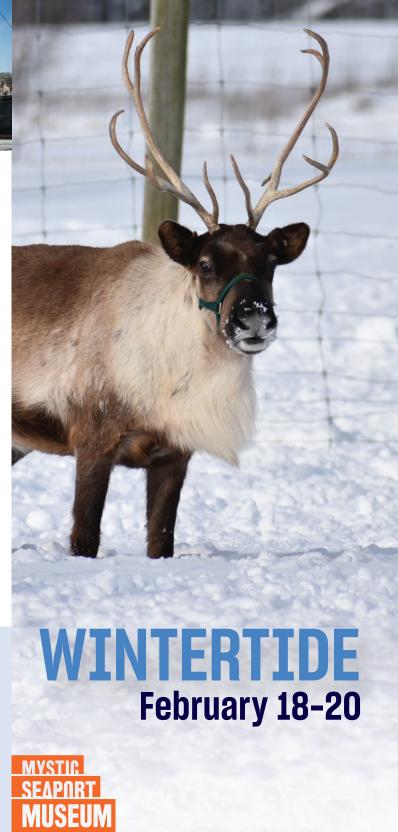

Home Port, P.R. Mallory Building 4

11:00 AM-4:00 PM

**MEET THE REINDEER** 🙂

in front of Performance Stage (13)

1:00 PM

STORY TIME (:)

Children's Museum (10)

1:00-3:00 PM